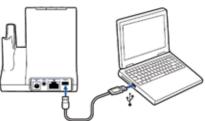

#### Computer Connect and call

1 Connect USB cable.

- 2 Load Plantronics software by visiting plantronics.com/software and click on download button.
- **3** While wearing headset, short press base computer button.